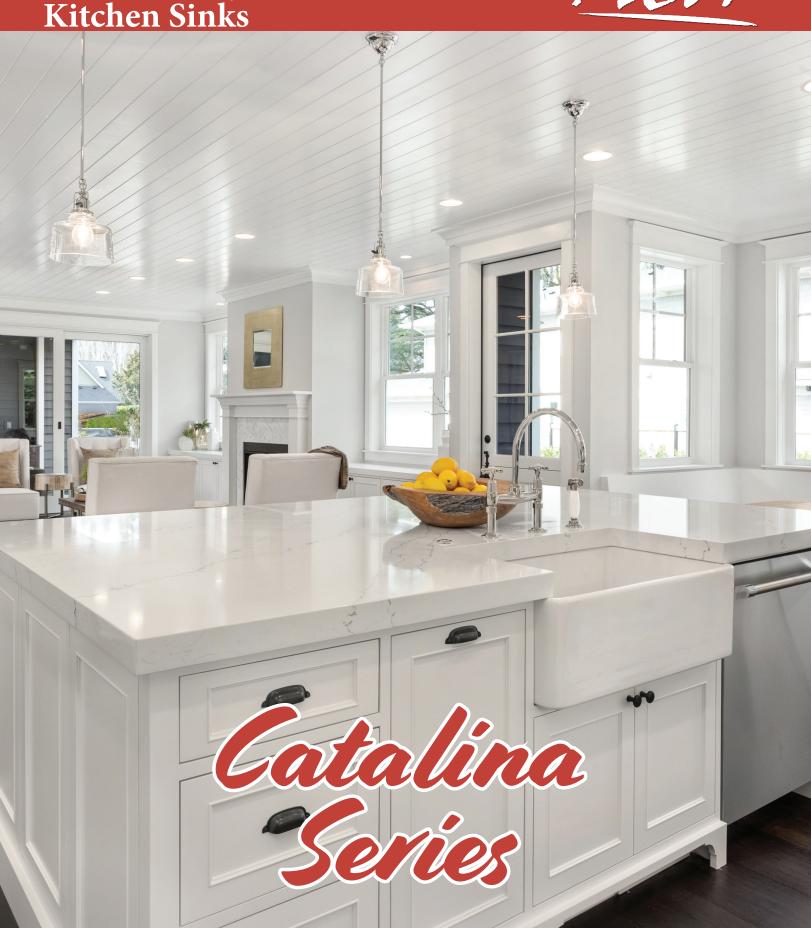

## Introducing the Catalina series: modern design intersects classic craftsmanship.

- Fireclay: quartz, china clay and kaolin blended, molded and fired at over 2000° to create a naturally resilient, beautiful, and durable kitchen centerpiece
- Luxurious artisanal glaze on all sides proves extremely resistant to scratches, stains, and chips
- Ultra-smooth surface is up to 19x smoother than standard glaze, making it easy to clean and repels bacteria, dirt, and lime
- Custom-fit accessories enhance your workspace
- Guaranteed by the Ticor Limited Lifetime Warranty