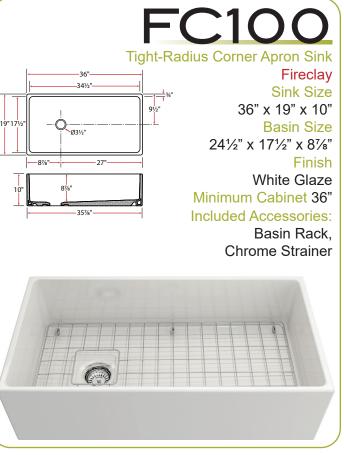

Fireclay
Kitchen Sinks

Ticor





## Introducing the Catalina series: modern design intersects classic craftsmanship.

- Fireclay: quartz, china clay and kaolin blended, molded and fired at over 2000° to create a naturally resilient, beautiful, and durable kitchen centerpiece
- Luxurious artisanal glaze on all sides proves extremely resistant to scratches, stains, and chips
- Ultra-smooth surface is up to 19x smoother than standard glaze, making it easy to clean and repels bacteria, dirt, and lime
- Custom-fit accessories enhance your workspace
- Guaranteed by the Ticor Limited Lifetime Warranty

Apron Sinks...3-5 Dual-Mount Sinks...6-7

The Collinson



absorbant



**Proprietary** fusion-glazing process is 19x smoother than regular glaze

















































Browse the

2020

Kitchen & Bath Collectiononline at

TicorSinks.com