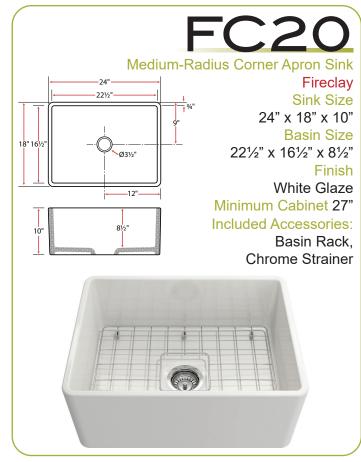

Fireclay
Kitchen Sinks

Ticor





## Introducing the Catalina series: modern design intersects classic craftsmanship.

- Fireclay: quartz, china clay and kaolin blended, molded and fired at over 2000° to create a naturally resilient, beautiful, and durable kitchen centerpiece
- Luxurious artisanal glaze on all sides proves extremely resistant to scratches, stains, and chips
- Ultra-smooth surface is up to 19x smoother than standard glaze, making it easy to clean and repels bacteria, dirt, and lime
- Custom-fit accessories enhance your workspace
- Guaranteed by the Ticor Limited Lifetime Warranty

Apron Sinks...3-5 Dual-Mount Sinks...6-7

The Collinson



absorbant



**Proprietary** fusion-glazing process is 19x smoother than regular glaze

















































Browse the

2020

Kitchen & Bath Collectiononline at

TicorSinks.com