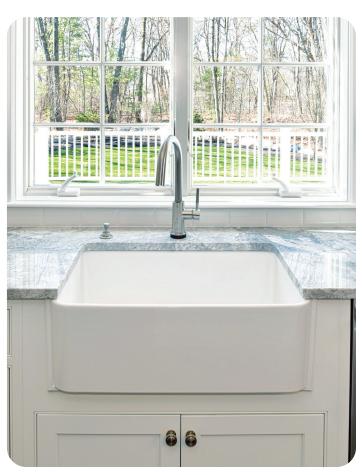

Fireclay
Kitchen Sinks

Ticor





## Introducing the Catalina series: modern design intersects classic craftsmanship.

- Fireclay: quartz, china clay and kaolin blended, molded and fired at over 2000° to create a naturally resilient, beautiful, and durable kitchen centerpiece
- Luxurious artisanal glaze on all sides proves extremely resistant to scratches, stains, and chips
- Ultra-smooth surface is up to 19x smoother than standard glaze, making it easy to clean and repels bacteria, dirt, and lime
- Custom-fit accessories enhance your workspace
- Guaranteed by the Ticor Limited Lifetime Warranty

Apron Sinks...3-5 Dual-Mount Sinks...6-7

The Collinson



absorbant



**Proprietary** fusion-glazing process is 19x smoother than regular glaze

















































Browse the

2020

Kitchen & Bath Collectiononline at

TicorSinks.com