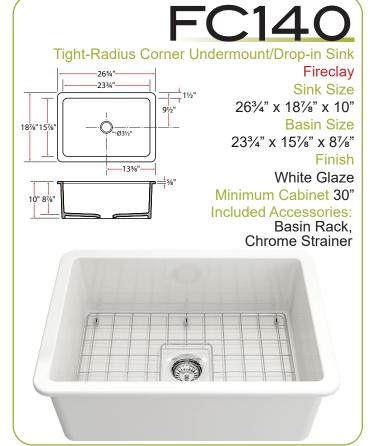

Fireclay
Kitchen Sinks

Ticor





## Introducing the Catalina series: modern design intersects classic craftsmanship.

- Fireclay: quartz, china clay and kaolin blended, molded and fired at over 2000° to create a naturally resilient, beautiful, and durable kitchen centerpiece
- Luxurious artisanal glaze on all sides proves extremely resistant to scratches, stains, and chips
- Ultra-smooth surface is up to 19x smoother than standard glaze, making it easy to clean and repels bacteria, dirt, and lime
- Custom-fit accessories enhance your workspace
- Guaranteed by the Ticor Limited Lifetime Warranty

Apron Sinks...3-5 Dual-Mount Sinks...6-7

The Collinson



absorbant



**Proprietary** fusion-glazing process is 19x smoother than regular glaze

















































Browse the

2020

Kitchen & Bath Collectiononline at

TicorSinks.com