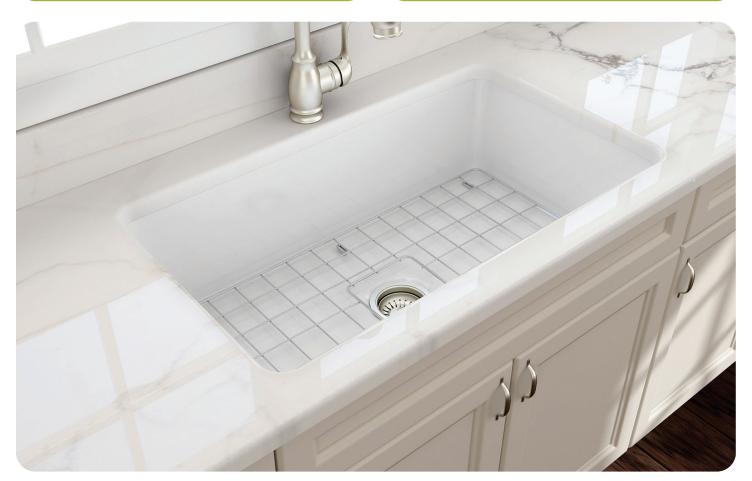

## Introducing the Catalina series: modern design intersects classic craftsmanship.

- Fireclay: quartz, china clay and kaolin blended, molded and fired at over 2000° to create a naturally resilient, beautiful, and durable kitchen centerpiece
- Luxurious artisanal glaze on all sides proves extremely resistant to scratches, stains, and chips
- Ultra-smooth surface is up to 19x smoother than standard glaze, making it easy to clean and repels bacteria, dirt, and lime
- Custom-fit accessories enhance your workspace
- Guaranteed by the Ticor Limited Lifetime Warranty