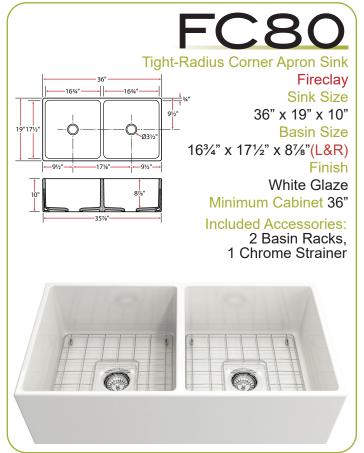

Fireclay
Kitchen Sinks

Ticor





## Introducing the Catalina series: modern design intersects classic craftsmanship.

- Fireclay: quartz, china clay and kaolin blended, molded and fired at over 2000° to create a naturally resilient, beautiful, and durable kitchen centerpiece
- Luxurious artisanal glaze on all sides proves extremely resistant to scratches, stains, and chips
- Ultra-smooth surface is up to 19x smoother than standard glaze, making it easy to clean and repels bacteria, dirt, and lime
- Custom-fit accessories enhance your workspace
- Guaranteed by the Ticor Limited Lifetime Warranty

Apron Sinks...3-5 Dual-Mount Sinks...6-7

The Collinson



absorbant



**Proprietary** fusion-glazing process is 19x smoother than regular glaze

















































Browse the

2020

Kitchen & Bath Collectiononline at

TicorSinks.com