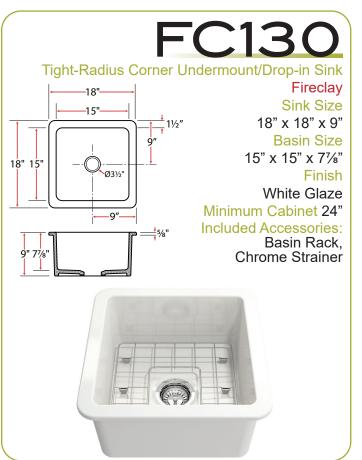

Fireclay
Kitchen Sinks

Ticor





## Introducing the Catalina series: modern design intersects classic craftsmanship.

- Fireclay: quartz, china clay and kaolin blended, molded and fired at over 2000° to create a naturally resilient, beautiful, and durable kitchen centerpiece
- Luxurious artisanal glaze on all sides proves extremely resistant to scratches, stains, and chips
- Ultra-smooth surface is up to 19x smoother than standard glaze, making it easy to clean and repels bacteria, dirt, and lime
- Custom-fit accessories enhance your workspace
- Guaranteed by the Ticor Limited Lifetime Warranty

Apron Sinks...3-5 Dual-Mount Sinks...6-7

The Collinson



absorbant



**Proprietary** fusion-glazing process is 19x smoother than regular glaze

















































Browse the

2020

Kitchen & Bath Collectiononline at

TicorSinks.com