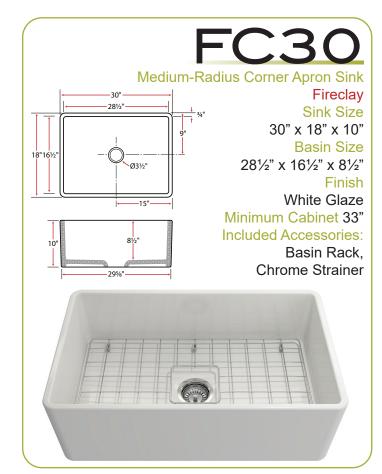

Fireclay
Kitchen Sinks

Ticor





## Introducing the Catalina series: modern design intersects classic craftsmanship.

- Fireclay: quartz, china clay and kaolin blended, molded and fired at over 2000° to create a naturally resilient, beautiful, and durable kitchen centerpiece
- Luxurious artisanal glaze on all sides proves extremely resistant to scratches, stains, and chips
- Ultra-smooth surface is up to 19x smoother than standard glaze, making it easy to clean and repels bacteria, dirt, and lime
- Custom-fit accessories enhance your workspace
- Guaranteed by the Ticor Limited Lifetime Warranty

Apron Sinks...3-5 Dual-Mount Sinks...6-7

The Collinson



absorbant



**Proprietary** fusion-glazing process is 19x smoother than regular glaze

















































Browse the

2020

Kitchen & Bath Collectiononline at

TicorSinks.com