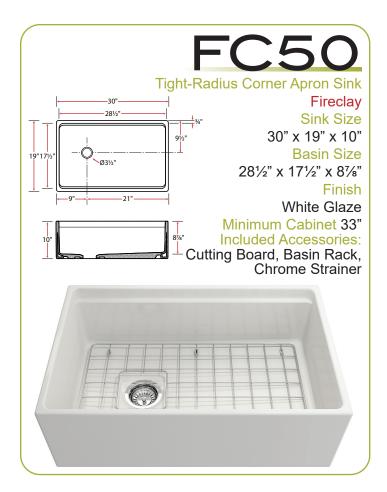

Fireclay
Kitchen Sinks

Ticor





## Introducing the Catalina series: modern design intersects classic craftsmanship.

- Fireclay: quartz, china clay and kaolin blended, molded and fired at over 2000° to create a naturally resilient, beautiful, and durable kitchen centerpiece
- Luxurious artisanal glaze on all sides proves extremely resistant to scratches, stains, and chips
- Ultra-smooth surface is up to 19x smoother than standard glaze, making it easy to clean and repels bacteria, dirt, and lime
- Custom-fit accessories enhance your workspace
- Guaranteed by the Ticor Limited Lifetime Warranty

Apron Sinks...3-5 Dual-Mount Sinks...6-7

The Collinson



absorbant



**Proprietary** fusion-glazing process is 19x smoother than regular glaze

















































Browse the

2020

Kitchen & Bath Collectiononline at

TicorSinks.com