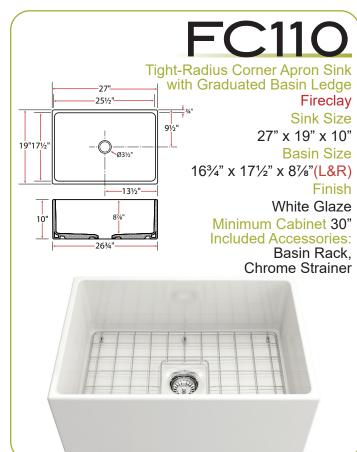

Fireclay
Kitchen Sinks

Ticor





## Introducing the Catalina series: modern design intersects classic craftsmanship.

- Fireclay: quartz, china clay and kaolin blended, molded and fired at over 2000° to create a naturally resilient, beautiful, and durable kitchen centerpiece
- Luxurious artisanal glaze on all sides proves extremely resistant to scratches, stains, and chips
- Ultra-smooth surface is up to 19x smoother than standard glaze, making it easy to clean and repels bacteria, dirt, and lime
- Custom-fit accessories enhance your workspace
- Guaranteed by the Ticor Limited Lifetime Warranty

Apron Sinks...3-5 Dual-Mount Sinks...6-7

The Collinson



absorbant



**Proprietary** fusion-glazing process is 19x smoother than regular glaze

















































Browse the

2020

Kitchen & Bath Collectiononline at

TicorSinks.com