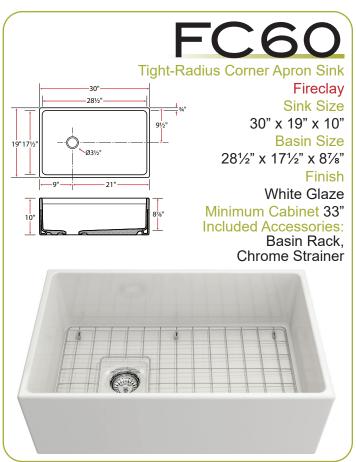

Fireclay
Kitchen Sinks

Ticor





## Introducing the Catalina series: modern design intersects classic craftsmanship.

- Fireclay: quartz, china clay and kaolin blended, molded and fired at over 2000° to create a naturally resilient, beautiful, and durable kitchen centerpiece
- Luxurious artisanal glaze on all sides proves extremely resistant to scratches, stains, and chips
- Ultra-smooth surface is up to 19x smoother than standard glaze, making it easy to clean and repels bacteria, dirt, and lime
- Custom-fit accessories enhance your workspace
- Guaranteed by the Ticor Limited Lifetime Warranty

Apron Sinks...3-5 Dual-Mount Sinks...6-7

The Collinson



absorbant



**Proprietary** fusion-glazing process is 19x smoother than regular glaze

















































Browse the

2020

Kitchen & Bath Collectiononline at

TicorSinks.com