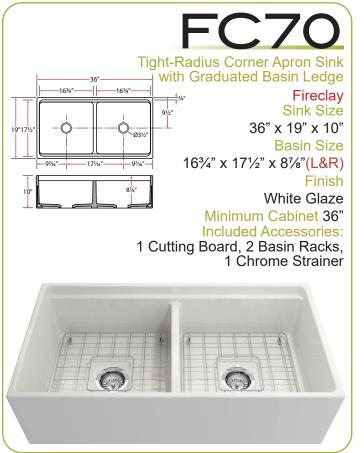

Fireclay
Kitchen Sinks

Ticor





## Introducing the Catalina series: modern design intersects classic craftsmanship.

- Fireclay: quartz, china clay and kaolin blended, molded and fired at over 2000° to create a naturally resilient, beautiful, and durable kitchen centerpiece
- Luxurious artisanal glaze on all sides proves extremely resistant to scratches, stains, and chips
- Ultra-smooth surface is up to 19x smoother than standard glaze, making it easy to clean and repels bacteria, dirt, and lime
- Custom-fit accessories enhance your workspace
- Guaranteed by the Ticor Limited Lifetime Warranty

Apron Sinks...3-5 Dual-Mount Sinks...6-7

The Collinson



absorbant



**Proprietary** fusion-glazing process is 19x smoother than regular glaze

















































Browse the

2020

Kitchen & Bath Collectiononline at

TicorSinks.com