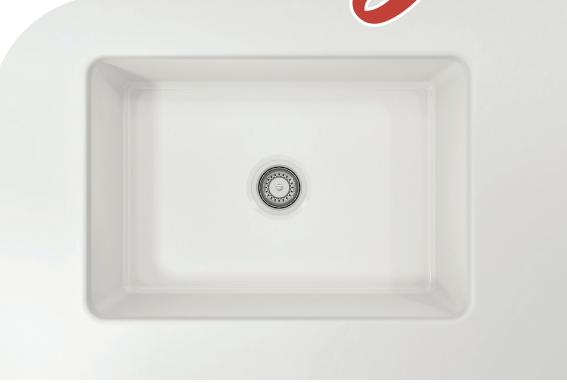

## Introducing the Catalina series: modern design intersects classic craftsmanship.

- Fireclay: quartz, china clay and kaolin blended, molded and fired at over 2000° to create a naturally resilient, beautiful, and durable kitchen centerpiece
- Luxurious artisanal glaze on all sides proves extremely resistant to scratches, stains, and chips
- Ultra-smooth surface is up to 19x smoother than standard glaze, making it easy to clean and repels bacteria, dirt, and lime
- Custom-fit accessories enhance your workspace
- Guaranteed by the Ticor Limited Lifetime Warranty