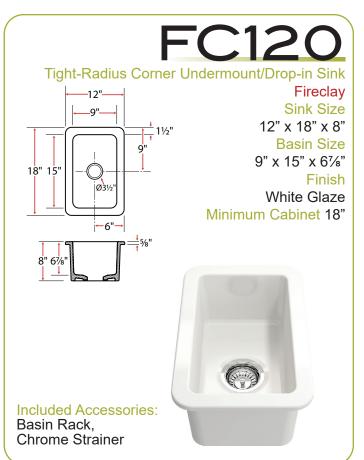

Fireclay
Kitchen Sinks

Ticor





## Introducing the Catalina series: modern design intersects classic craftsmanship.

- Fireclay: quartz, china clay and kaolin blended, molded and fired at over 2000° to create a naturally resilient, beautiful, and durable kitchen centerpiece
- Luxurious artisanal glaze on all sides proves extremely resistant to scratches, stains, and chips
- Ultra-smooth surface is up to 19x smoother than standard glaze, making it easy to clean and repels bacteria, dirt, and lime
- Custom-fit accessories enhance your workspace
- Guaranteed by the Ticor Limited Lifetime Warranty

Apron Sinks...3-5 Dual-Mount Sinks...6-7

The Collinson



absorbant



**Proprietary** fusion-glazing process is 19x smoother than regular glaze

















































Browse the

2020

Kitchen & Bath Collectiononline at

TicorSinks.com