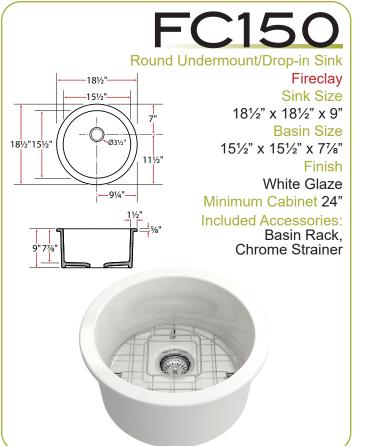

Fireclay
Kitchen Sinks

Ticor





## Introducing the Catalina series: modern design intersects classic craftsmanship.

- Fireclay: quartz, china clay and kaolin blended, molded and fired at over 2000° to create a naturally resilient, beautiful, and durable kitchen centerpiece
- Luxurious artisanal glaze on all sides proves extremely resistant to scratches, stains, and chips
- Ultra-smooth surface is up to 19x smoother than standard glaze, making it easy to clean and repels bacteria, dirt, and lime
- Custom-fit accessories enhance your workspace
- Guaranteed by the Ticor Limited Lifetime Warranty

Apron Sinks...3-5 Dual-Mount Sinks...6-7

The Collinson



absorbant



**Proprietary** fusion-glazing process is 19x smoother than regular glaze

















































Browse the

2020

Kitchen & Bath Collectiononline at

TicorSinks.com