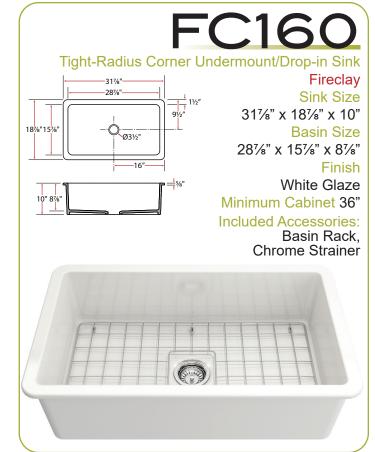

Fireclay
Kitchen Sinks

Ticor

## Introducing the Catalina series: modern design intersects classic craftsmanship.

- Fireclay: quartz, china clay and kaolin blended, molded and fired at over 2000° to create a naturally resilient, beautiful, and durable kitchen centerpiece
- Luxurious artisanal glaze on all sides proves extremely resistant to scratches, stains, and chips
- Ultra-smooth surface is up to 19x smoother than standard glaze, making it easy to clean and repels bacteria, dirt, and lime
- Custom-fit accessories enhance your workspace
- Guaranteed by the Ticor Limited Lifetime Warranty