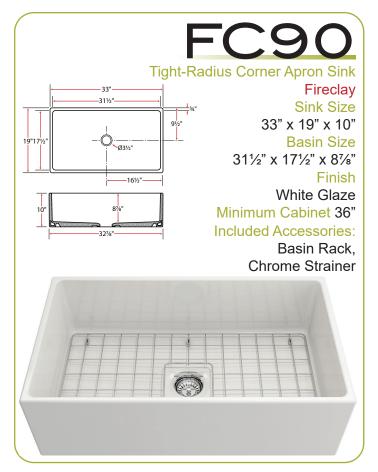

Fireclay
Kitchen Sinks

Ticor





## Introducing the Catalina series: modern design intersects classic craftsmanship.

- Fireclay: quartz, china clay and kaolin blended, molded and fired at over 2000° to create a naturally resilient, beautiful, and durable kitchen centerpiece
- Luxurious artisanal glaze on all sides proves extremely resistant to scratches, stains, and chips
- Ultra-smooth surface is up to 19x smoother than standard glaze, making it easy to clean and repels bacteria, dirt, and lime
- Custom-fit accessories enhance your workspace
- Guaranteed by the Ticor Limited Lifetime Warranty

Apron Sinks...3-5 Dual-Mount Sinks...6-7

The Collinson



absorbant



**Proprietary** fusion-glazing process is 19x smoother than regular glaze

















































Browse the

2020

Kitchen & Bath Collectiononline at

TicorSinks.com