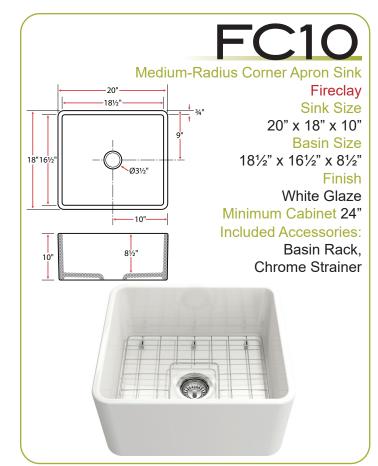

Fireclay
Kitchen Sinks

Ticor





## Introducing the Catalina series: modern design intersects classic craftsmanship.

- Fireclay: quartz, china clay and kaolin blended, molded and fired at over 2000° to create a naturally resilient, beautiful, and durable kitchen centerpiece
- Luxurious artisanal glaze on all sides proves extremely resistant to scratches, stains, and chips
- Ultra-smooth surface is up to 19x smoother than standard glaze, making it easy to clean and repels bacteria, dirt, and lime
- Custom-fit accessories enhance your workspace
- Guaranteed by the Ticor Limited Lifetime Warranty

Apron Sinks...3-5 Dual-Mount Sinks...6-7

The Collinson



absorbant



**Proprietary** fusion-glazing process is 19x smoother than regular glaze

















































Browse the

2020

Kitchen & Bath Collectiononline at

TicorSinks.com