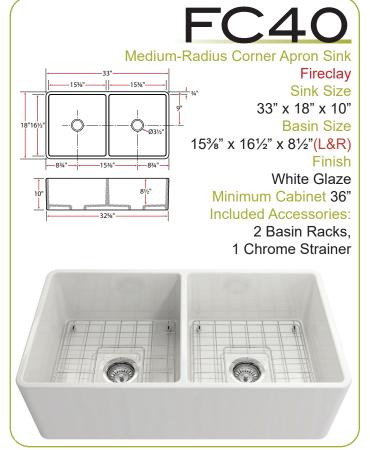

Fireclay
Kitchen Sinks

Ticor





## Introducing the Catalina series: modern design intersects classic craftsmanship.

- Fireclay: quartz, china clay and kaolin blended, molded and fired at over 2000° to create a naturally resilient, beautiful, and durable kitchen centerpiece
- Luxurious artisanal glaze on all sides proves extremely resistant to scratches, stains, and chips
- Ultra-smooth surface is up to 19x smoother than standard glaze, making it easy to clean and repels bacteria, dirt, and lime
- Custom-fit accessories enhance your workspace
- Guaranteed by the Ticor Limited Lifetime Warranty

Apron Sinks...3-5 Dual-Mount Sinks...6-7

The Collinson



absorbant



**Proprietary** fusion-glazing process is 19x smoother than regular glaze

















































Browse the

2020

Kitchen & Bath Collectiononline at

TicorSinks.com